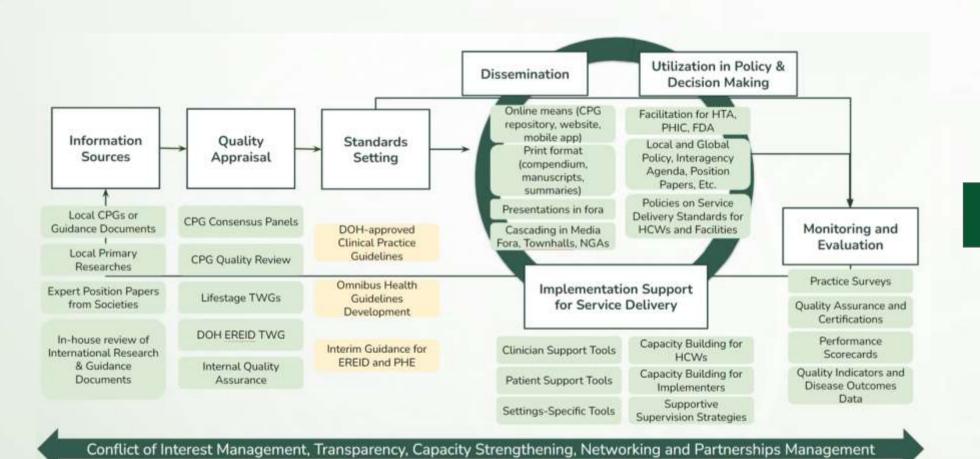

The Expanded NPGP Framework

Different sub-activities ensure continuity and comprehensiveness of standards development, included in the Expanded NPGP Framework

Conflict of Interest Management, Transparency, Capacity Strengthening, Networking and Partnerships Management