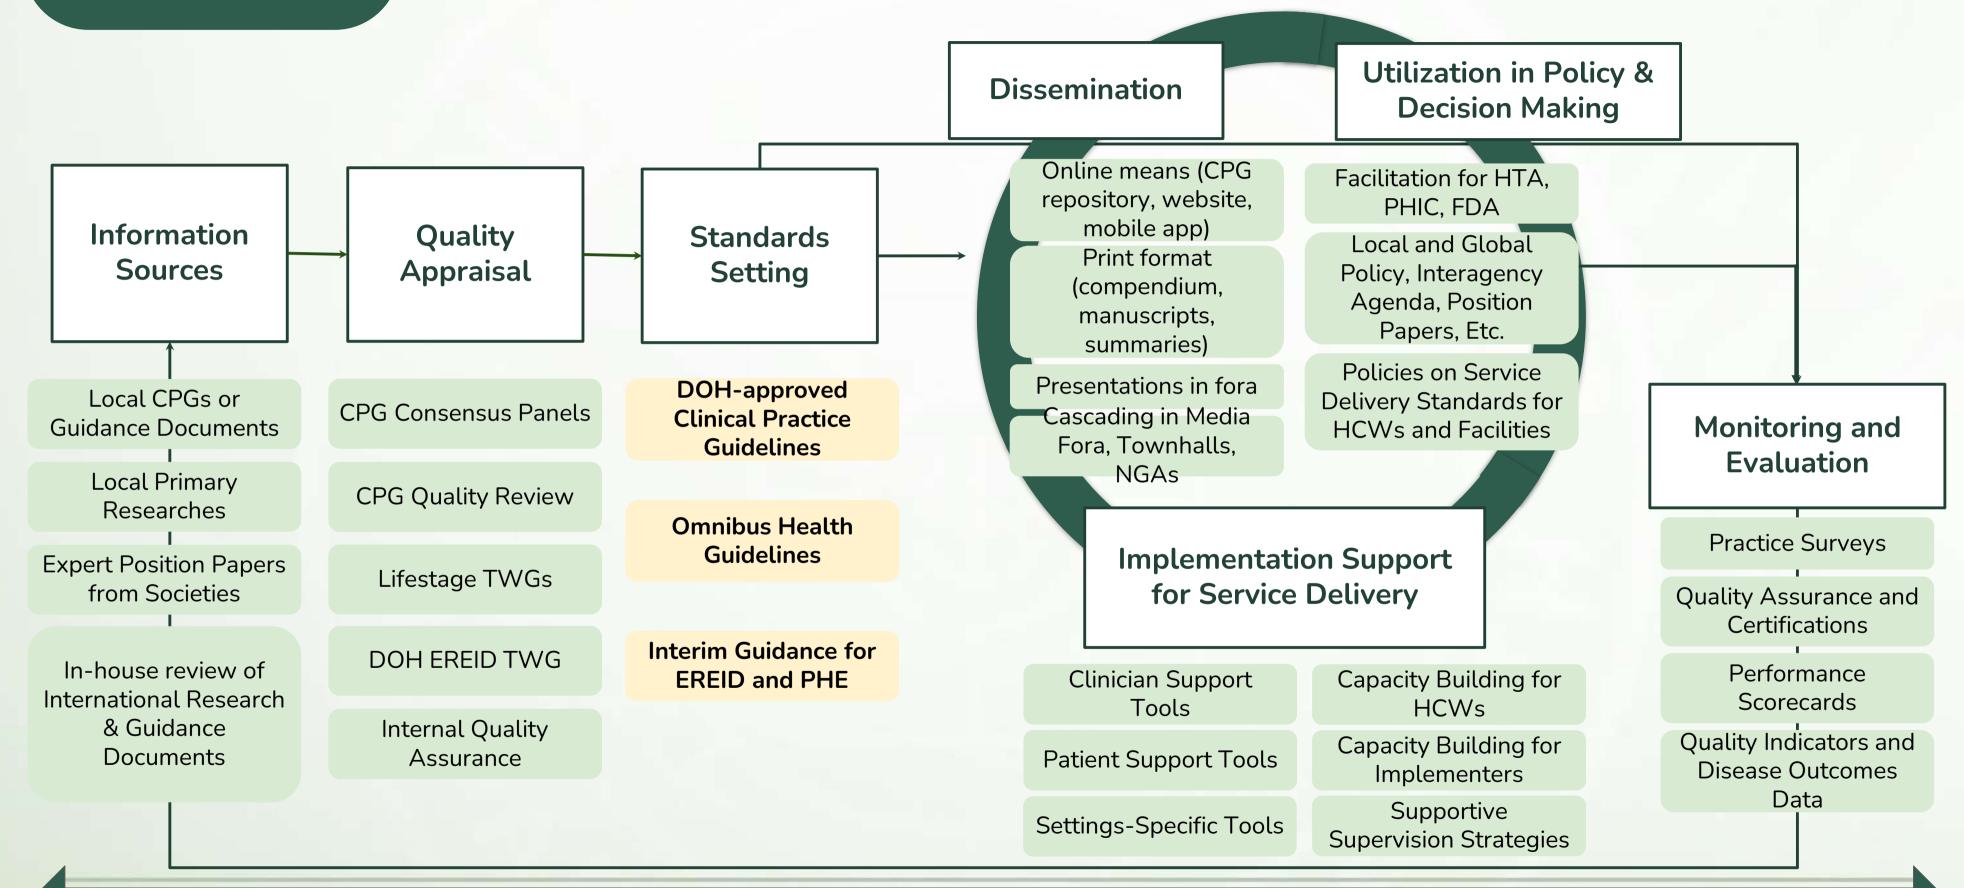

"The UHC Act Section 27.7 states that "the DOH, in cooperation with professional societies and the academe, shall set standards for clinical care through the development, appraisal, and use of clinical practice guidelines (CPGs) based on best evidence, to assist practitioners in clinical decision-making". In response to this, the DOH Disease Prevention and Control Bureau, which houses the Expanded National Practice Guidelines Program (NPGP), issued Administrative Order No. 2023-0002 entitled "Institutionalization of the Expanded National Practice Guidelines Program". This issuance requires locally-developed CPGs to undergo an appraisal of their reporting quality using the Appraisal of Guidelines, Research and Evaluation II (AGREE II), assuring target users that these CPGs were developed in a rigorous scientific manner with appropriate management of conflicts of interests. CPGs must satisfy at least 75% for the domains of rigor of development and editorial independence before they are endorsed to the Secretary of Health and included in the Compendium of DOH-approved clinical practice guidelines. These CPGs shall be used to guide health service delivery, policy-making, health technology assessment, benefit package development, and healthcare curricula updating.

It is important to note that CPGs are based on the best available evidence on interventions for different health conditions. However, these guidelines should be interpreted based on the patient's individual circumstances and applied with sound clinical judgment. Guidelines should not be interpreted as strict rules on which legal action may be based, nor should they be the sole basis for evaluating insurance claims. Clinicians are expected to maintain discretion and exercise due diligence while upholding the patient's best interests in the utilization of CPGs. For feedback and other inquiries, the DPCB-EGMD can be contacted at egmd@doh.gov.ph.

#### Interim Public Health and Clinical Guideance

DPCB Profile

Omnibus Health Guidelines

Compendium Of DOH-approved Clinical Practice Guidelines

Interim Public Health And Clinical

Implementation Of National Practice Guidelines Administrative Order No. 2023-0002 entitled "Institutionalization of the Expanded National Practice Guidelines Program" mandates the Department of Health (DOH) to publish interim clinical and public health guidance during public health emergencies (PHE) and for emerging and re-emerging infectious diseases (EREID). Interim guidance documents provide timely and essential information to the public and healthcare professionals during uncertain or rapidly evolving situations, such as public health emergencies or for emerging and reemerging infectious diseases. By grounding these guidance documents in evidence, the government can make evidence-informed decisions. These guidance documents are developed through internationally-accepted methodologies for rapid guideline development. The term "interim" implies that while the recommendations are developed with predominantly international resources, guidance will evolve when more and better evidence becomes available.

#### Omnibus Health Guidelines

**DPCB Profile** 

**Omnibus Health Guidelines** 

Compendium Of DOH-approved Clinical Practice Guidelines

Interim Public Health And Clinical Guidance

Implementation Of National Practice Guidelines The Republic Act No. 11223 or the Universal Health Care Act, mandates the Department of Health to provide an integrated and comprehensive set of quality and cost-effective services covering the spectrum of care from promotion to palliative care. The Disease Prevention and Control Bureau (DPCB) released Administrative Order (AO) No. 2022-0018 or the Development and Utilization of the Omnibus Health Guidelines per Lifestage, which serves as the overarching policy integrating key policy provisions of various health programs and standards of care based on the best available evidence, to guide the delivery of health services through a life course approach. The Omnibus Health Guidelines (OHG) per Life Stage will be regularly published and disseminated through Department Circulars.

The OHG is updated as necessary based on new evidence, new policy directions, and stakeholder and client feedback. The Omnibus Health Guidelines for Adults Version 2023 is disseminated through Department Circular No. 2023-0556 titled, "Dissemination of the National Practice Guidelines Program Outputs for CY 2023"